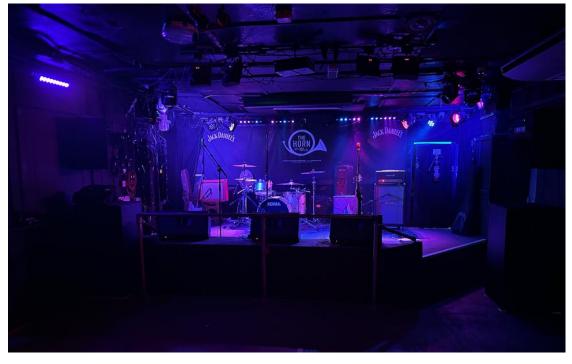

# FOH CONTROL

Midas M32 Live

FOH SPEAKERS 2 x D&B 12s Loudspeaker 2 x D&B 21s Subwoofer

# LIGHTING

Programmed via Light Key 12 x Par Cans 4 x Moving Heads 4 x Batten Lights Haze Machine