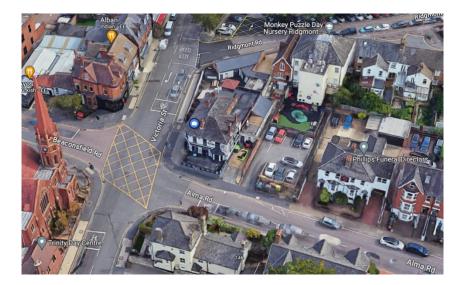

#### PARKING AND LOAD-IN

There is a small drive at the side of the venue, this can be used for parking, load-in and load-out. The Railway Station Car Park is close to the venue.